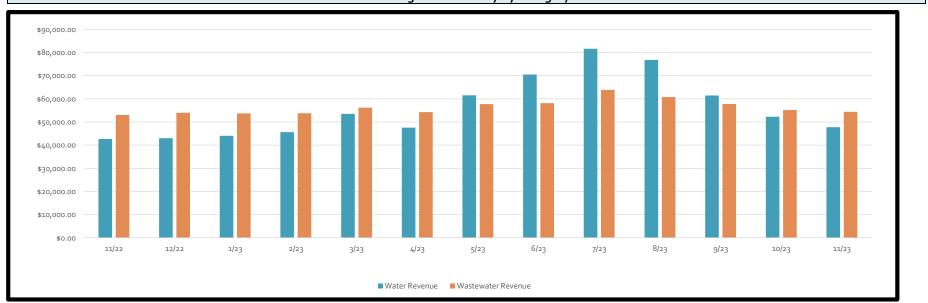

6. **Review Bookkeeper's Report, authorize payment of bills and approve Investment Report.** The President recognized Ms. Kay, who presented to and reviewed the Bookkeeper's Report, the Investment Report, and the Deposit Collateral Report, copies of which are attached hereto as *Exhibit F*.

Ms. Kay reviewed the revenue and expenses included in the report. She stated that there are 18 checks for the Board's approval. Discussion ensued regarding the electrical summary.

Upon motion by Director Lopez, seconded by Director Jackson, after full discussion and the question being put to the Board, the Board voted unanimously to accept the Bookkeeper's Report and to authorize payment of check numbers 1722 through 1739, from the Operating Account to the persons, in the amounts, for the purposes stated therein.