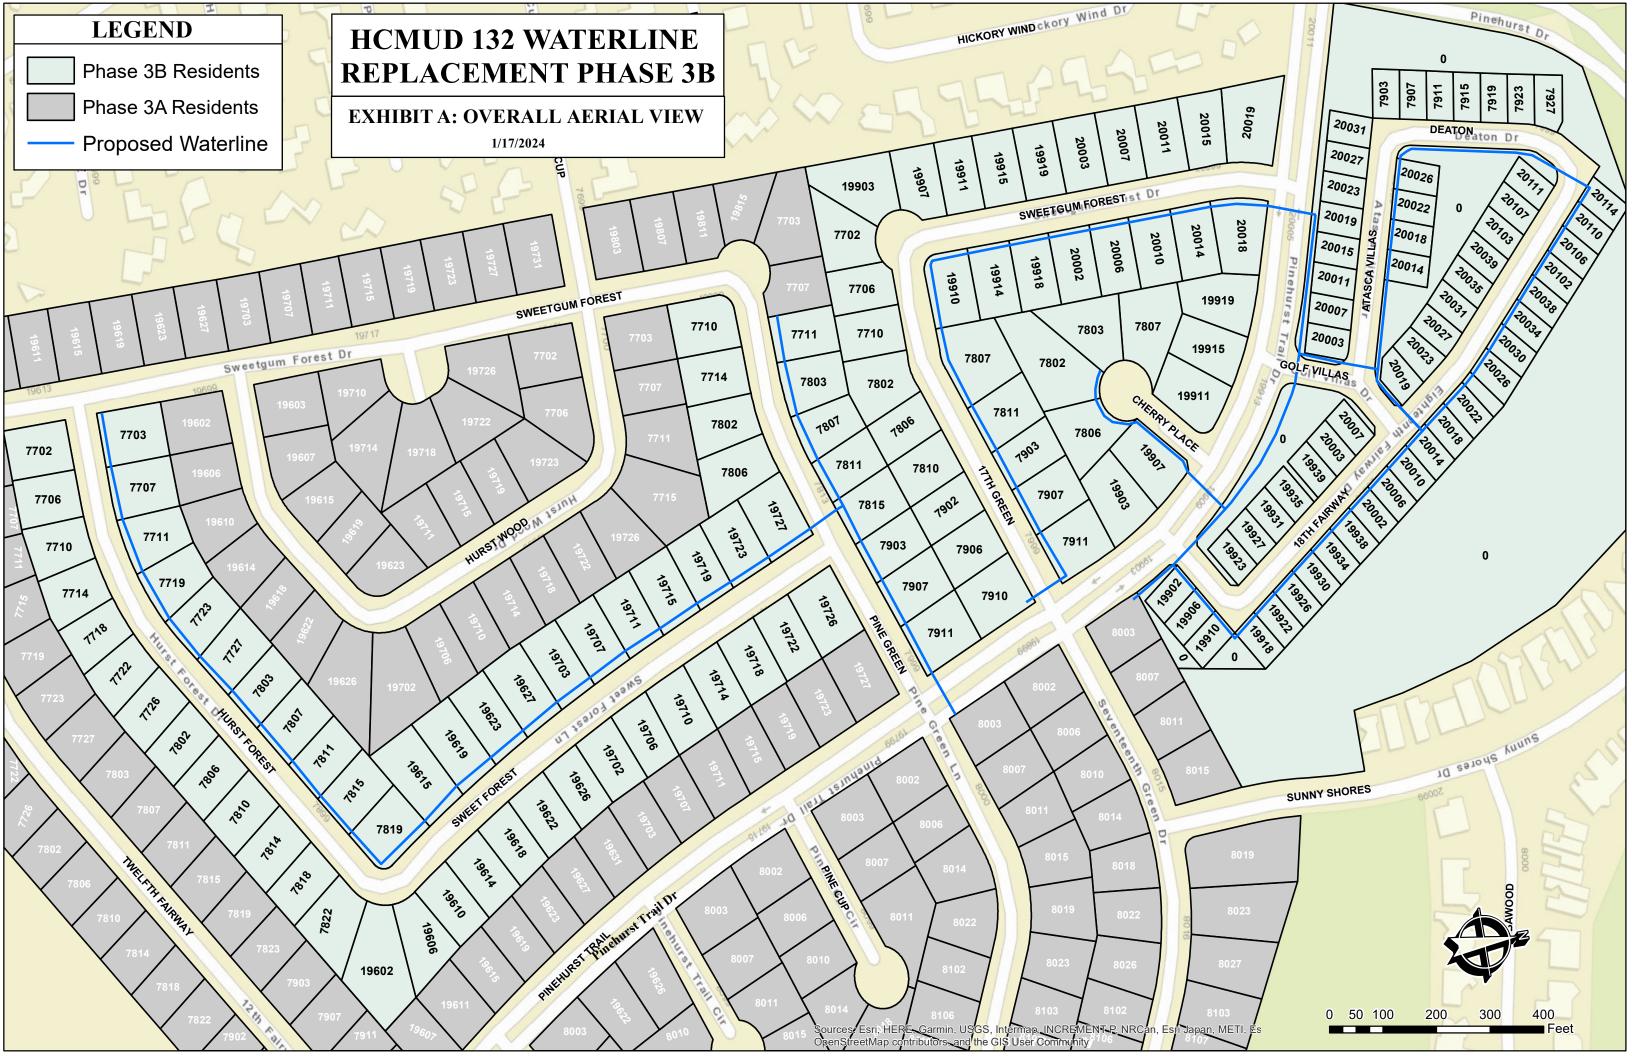

Mr. Bailey reported on the Waterline Replacement, Phase 3B, stating that the contract was awarded to Texkota Enterprises, LLC. He stated that a preconstruction meeting was held las week and that BGE is currently in the process of having the contract documents executed.