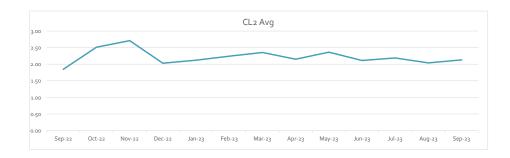

7. Review Operations Report and authorize District maintenance and termination of delinquent accounts. The President recognized Mr. Jenkins, who reviewed the Operations Report for December 2023, a copy of which is attached as *Exhibit G*.

Mr. Jenkins reported a 101% accountability for the period November 28, 2023-December 26, 2023.

Mr. Jenkins reviewed the Executive Summary, the Major Maintenance Summary for December, and the delinquencies. He reported that 182 letters were mailed, 85 delinquent tags were hung, and 37 accounts were disconnected for non-payment.

Mr. Jenkins discussed a chlorine leak at the water plant. Director Whitaker discussed the need to put all valves on the GIS system as well as take a physical survey. Discussion ensued regarding the District's insurance.