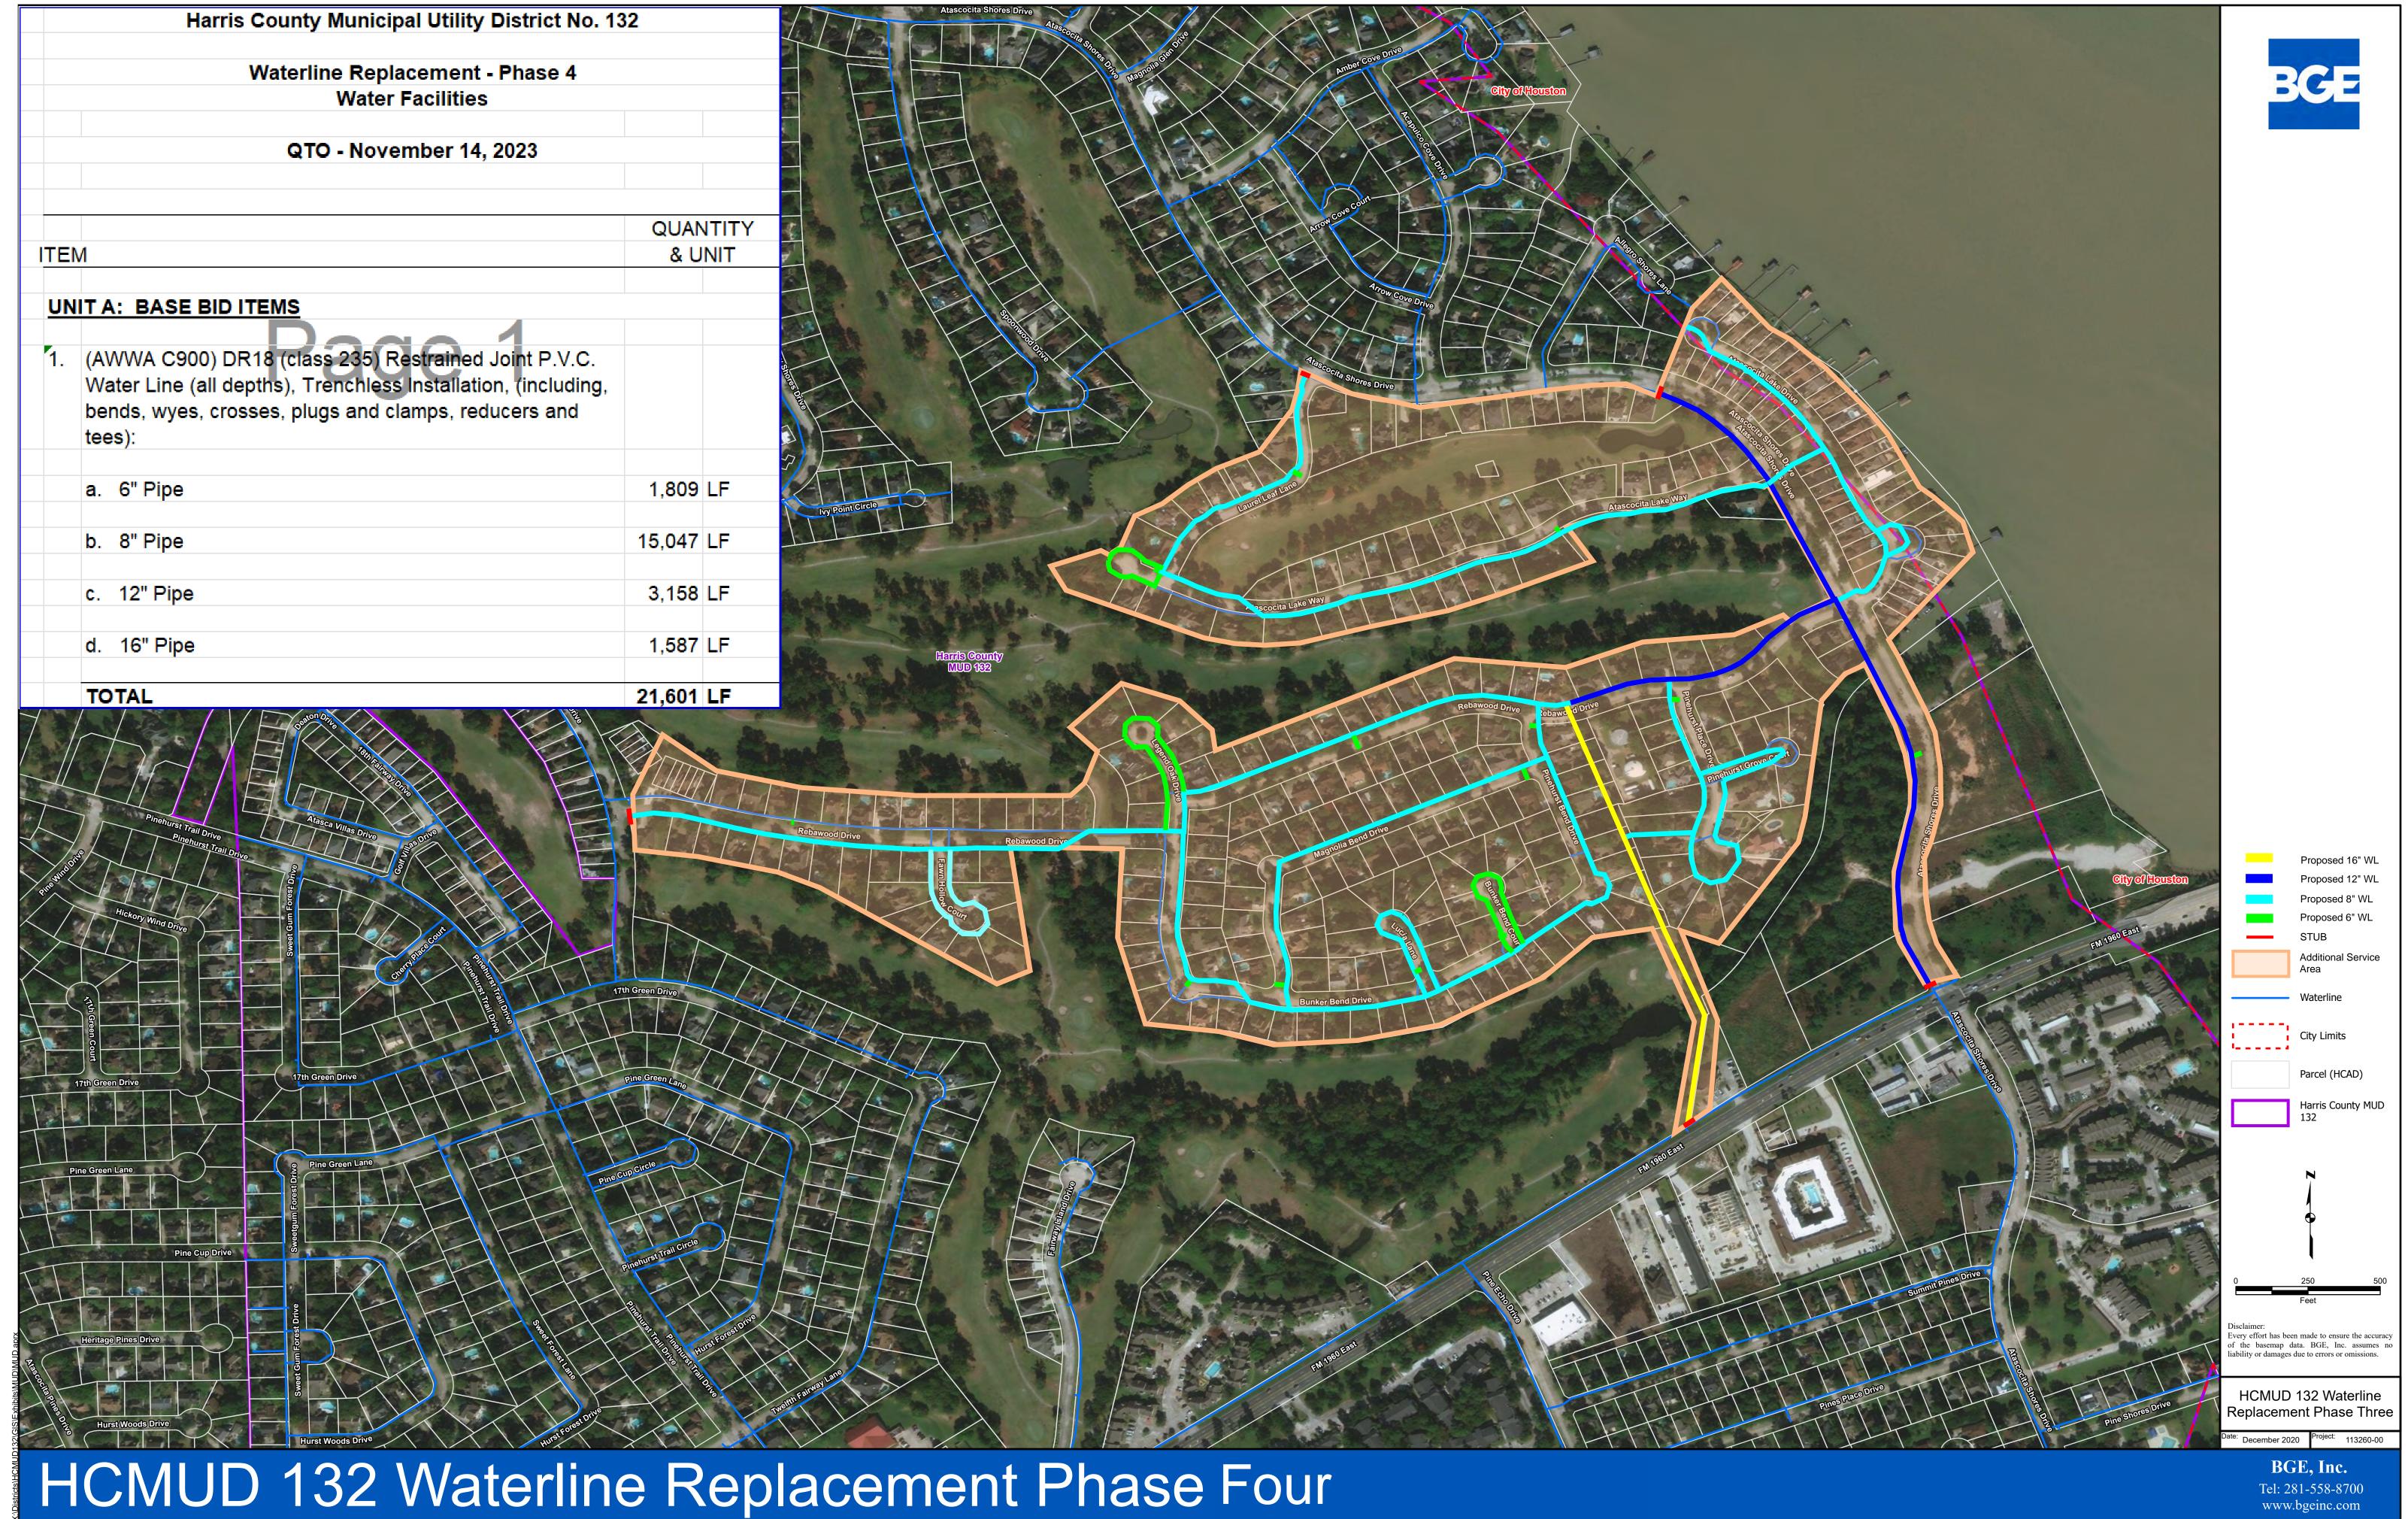

Mr. Bailey reported on the Waterline Replacement, Phase 4 project, stating that BGE has final plan approval from all agencies. He noted that Phase 4 will fill in the remaining areas between the first three phases.

Mr. Bailey reported on the Waterline Replacement, Phase 5 project, stating that BGE put together exhibits showing the proposed scope of Phase 5 and possible Phase 6. He stated that the total length of water line replacement in the two phases would be approximately 24,000 linear feet He noted that the scope of Phase 5 includes Pinehurst of Atascocita Section 4 and Atascocita Shores Section 6. He stated that the scope of Phase 6 includes Atascocita Shores Section 4 and Kings River Drive. Discussion ensued regarding the proposed scope of the two phases and adding small segments to the project.