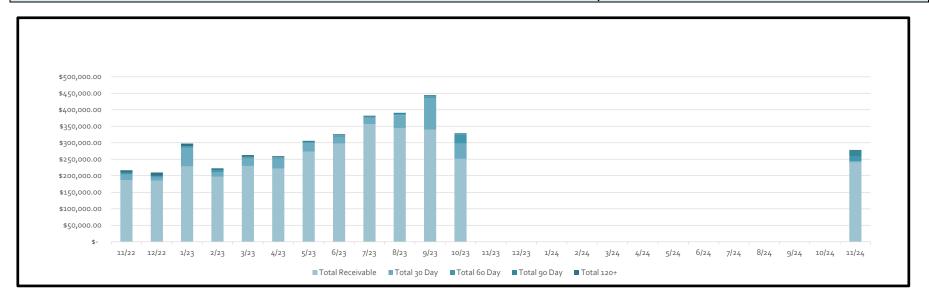

- 1. **Public Comments**. There were no public comments.
- 2. **Minutes.** Proposed minutes of the meeting of December 21, 2023, previously distributed to the Board, were presented for approval. Upon motion by Director Mielke, seconded by Director Whitaker, after full discussion and the question being put to the Board, the Board voted unanimously to approve the minutes of the meetings of December 21, 2023, as presented.
- 3. **Review Tax Assessor and Collector's Report and authorize payment of certain bills.** The President recognized Ms. Loaiza, who reviewed with the Board the Tax Assessor and Collector's Report, a copy of which is attached hereto as *Exhibit B*. She reported that as of today, 60.7% of the District's 2023 taxes have been collected.

Ms. Loaiza stated that there are 16 checks being presented for Board approval. She presented to and reviewed with the Board the Delinquent Tax Report, a copy of which is attached hereto as *Exhibit C*.

Upon motion by Director Mielke, seconded by Director Lopez, after full discussion and

the question being put to the Board, the Board voted unanimously to approve the Tax Assessor and Collector's Report and to authorize payment of check numbers 1264 through 1279 from the Tax Account to the persons, in the amounts, and for the purposes stated in the report.