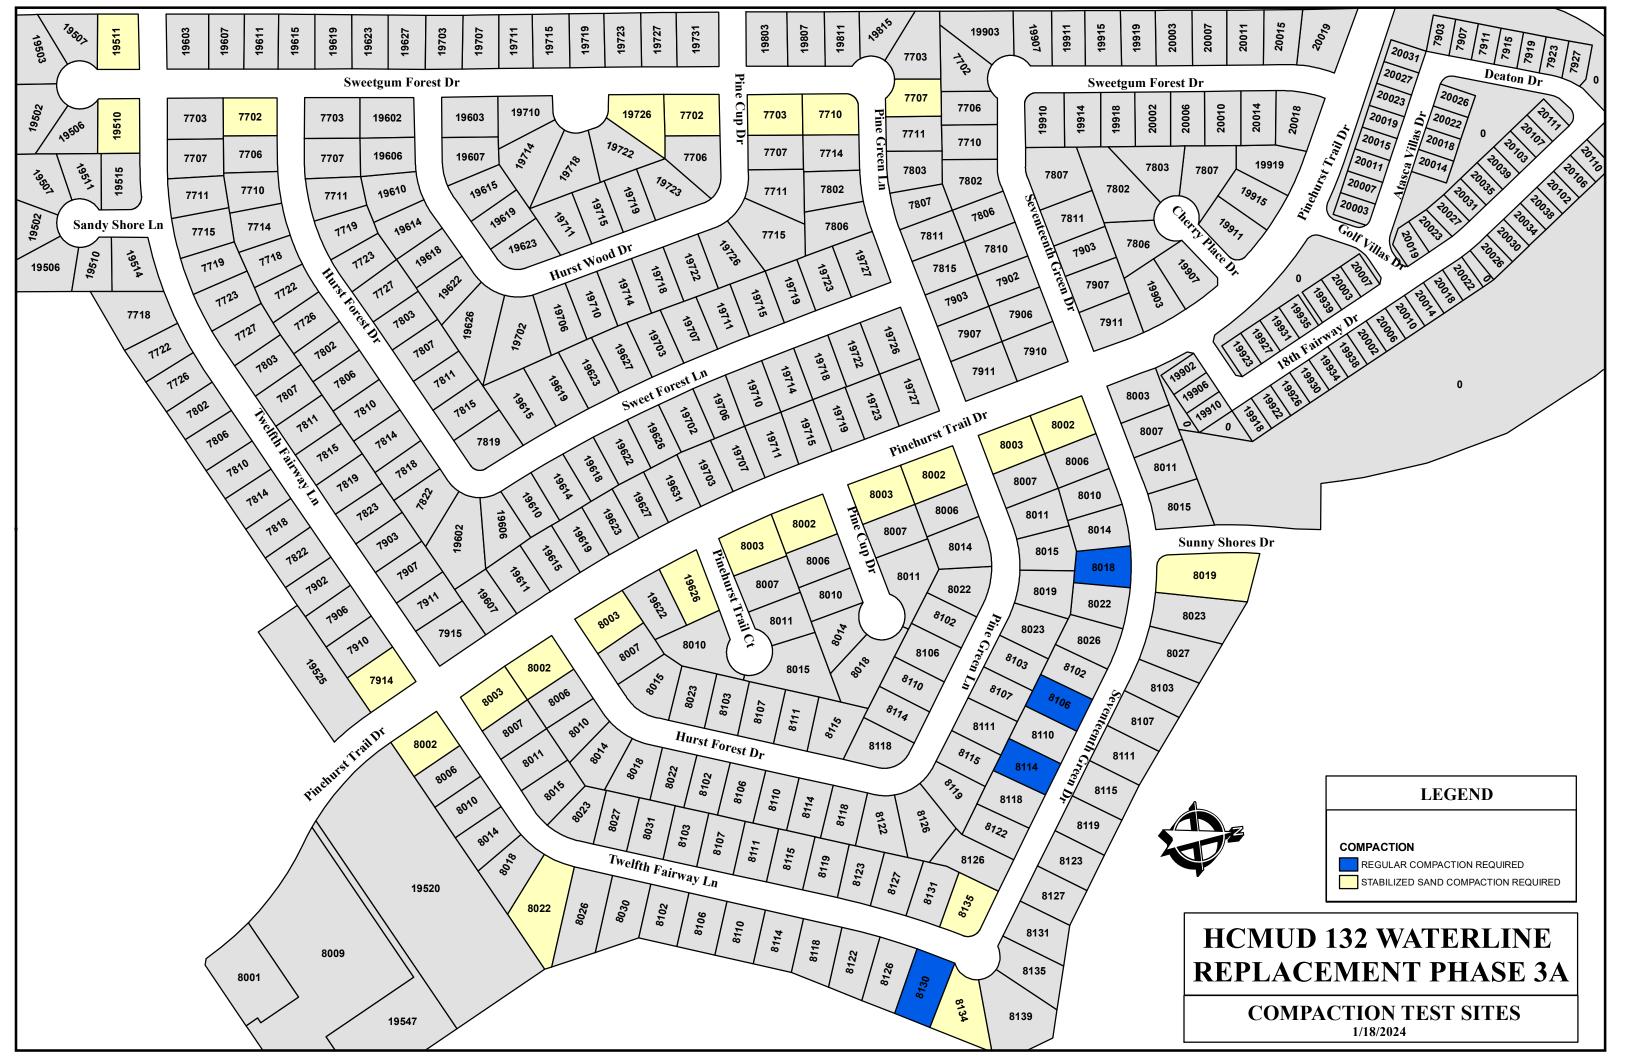

8. Report on construction progress and any necessary action concerning contracts with G&A Boring Direccional or Hybrid Inspection Services. The President recognized Ms. Jasso, who presented to and reviewed with the Board the District's Representative Monthly Report, a copy of which is attached hereto as *Exhibit H*. She reported that due to weather, the contractor has not been able to do any compaction. She noted that that the golf course clean up and restoration is almost complete except for concrete work. Ms. Jasso reported that Inframark completed removal of the old hydrants and valves. She reported that Texkota took pictures for Phase 3B. She noted that a potential issue for Phase 3B is the inclement weather day allowance as the contract states 120 straight calendar days, regardless of weather. Discussion ensued. The President requested Ms. Jasso notify the contractor of the contract language and obtain a schedule from the contractor.