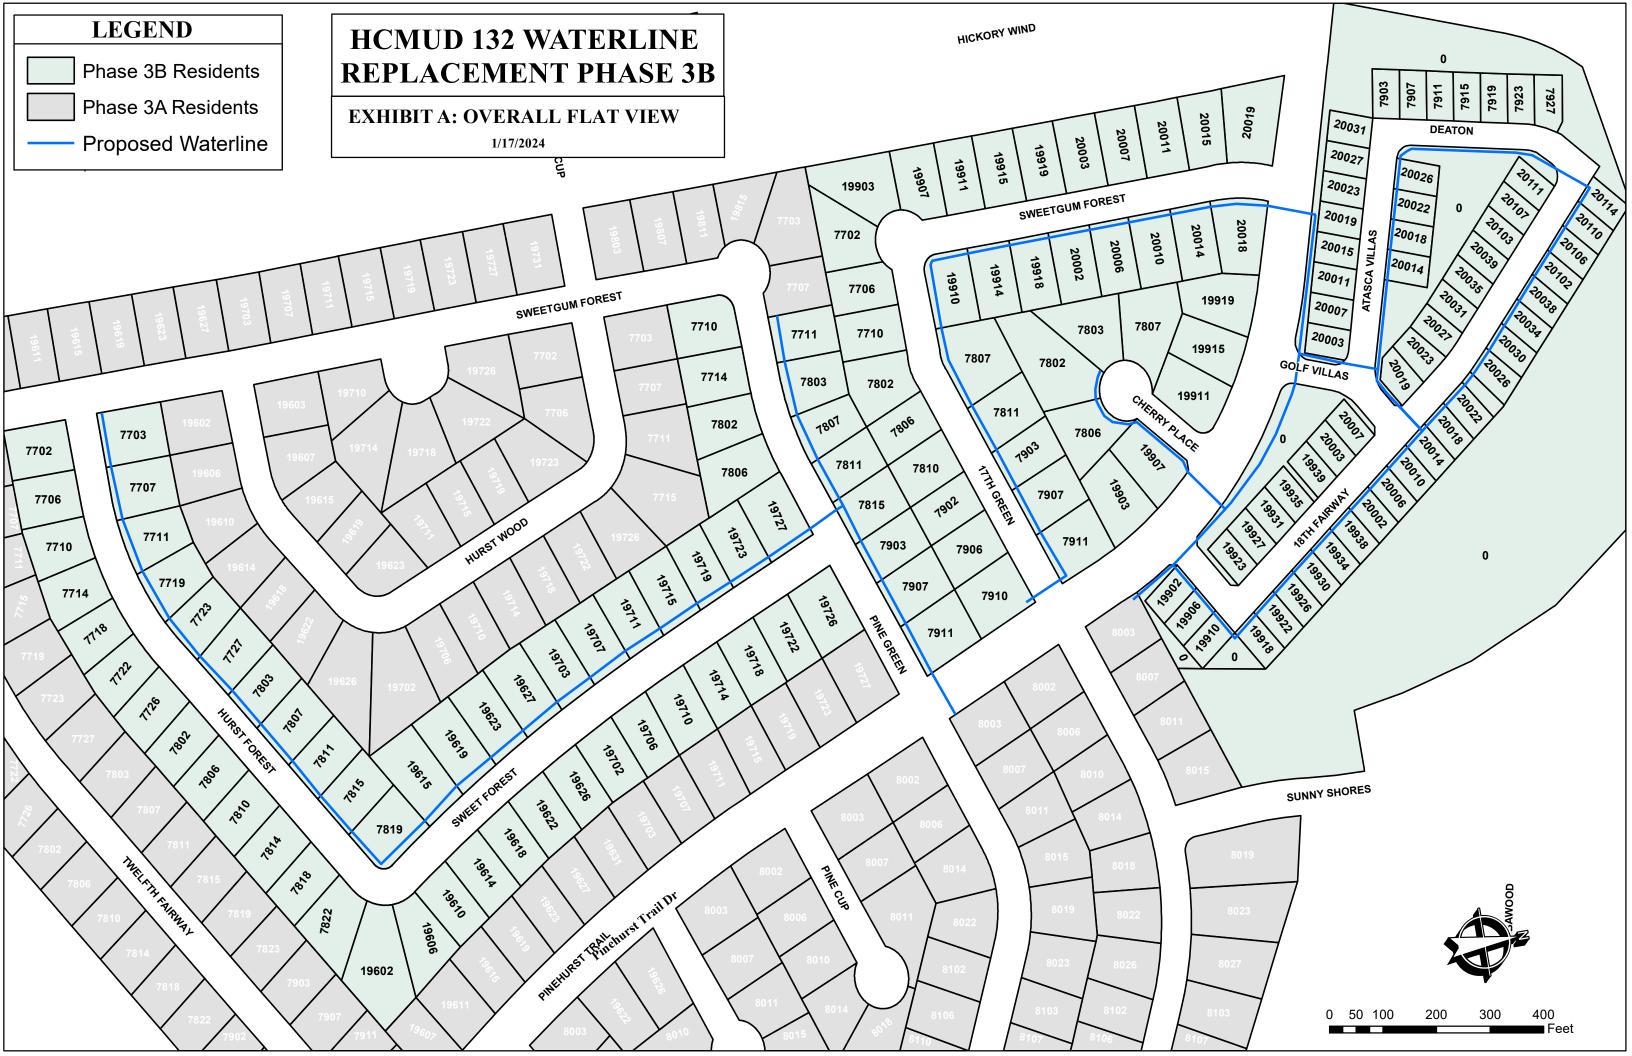

Mr. Bailey reported on the Waterline Replacement, Phase 3B, stating that the contract was awarded to Texkota Enterprises, LLC. He stated that a preconstruction meeting was held las week and that BGE is currently in the process of having the contract documents executed.