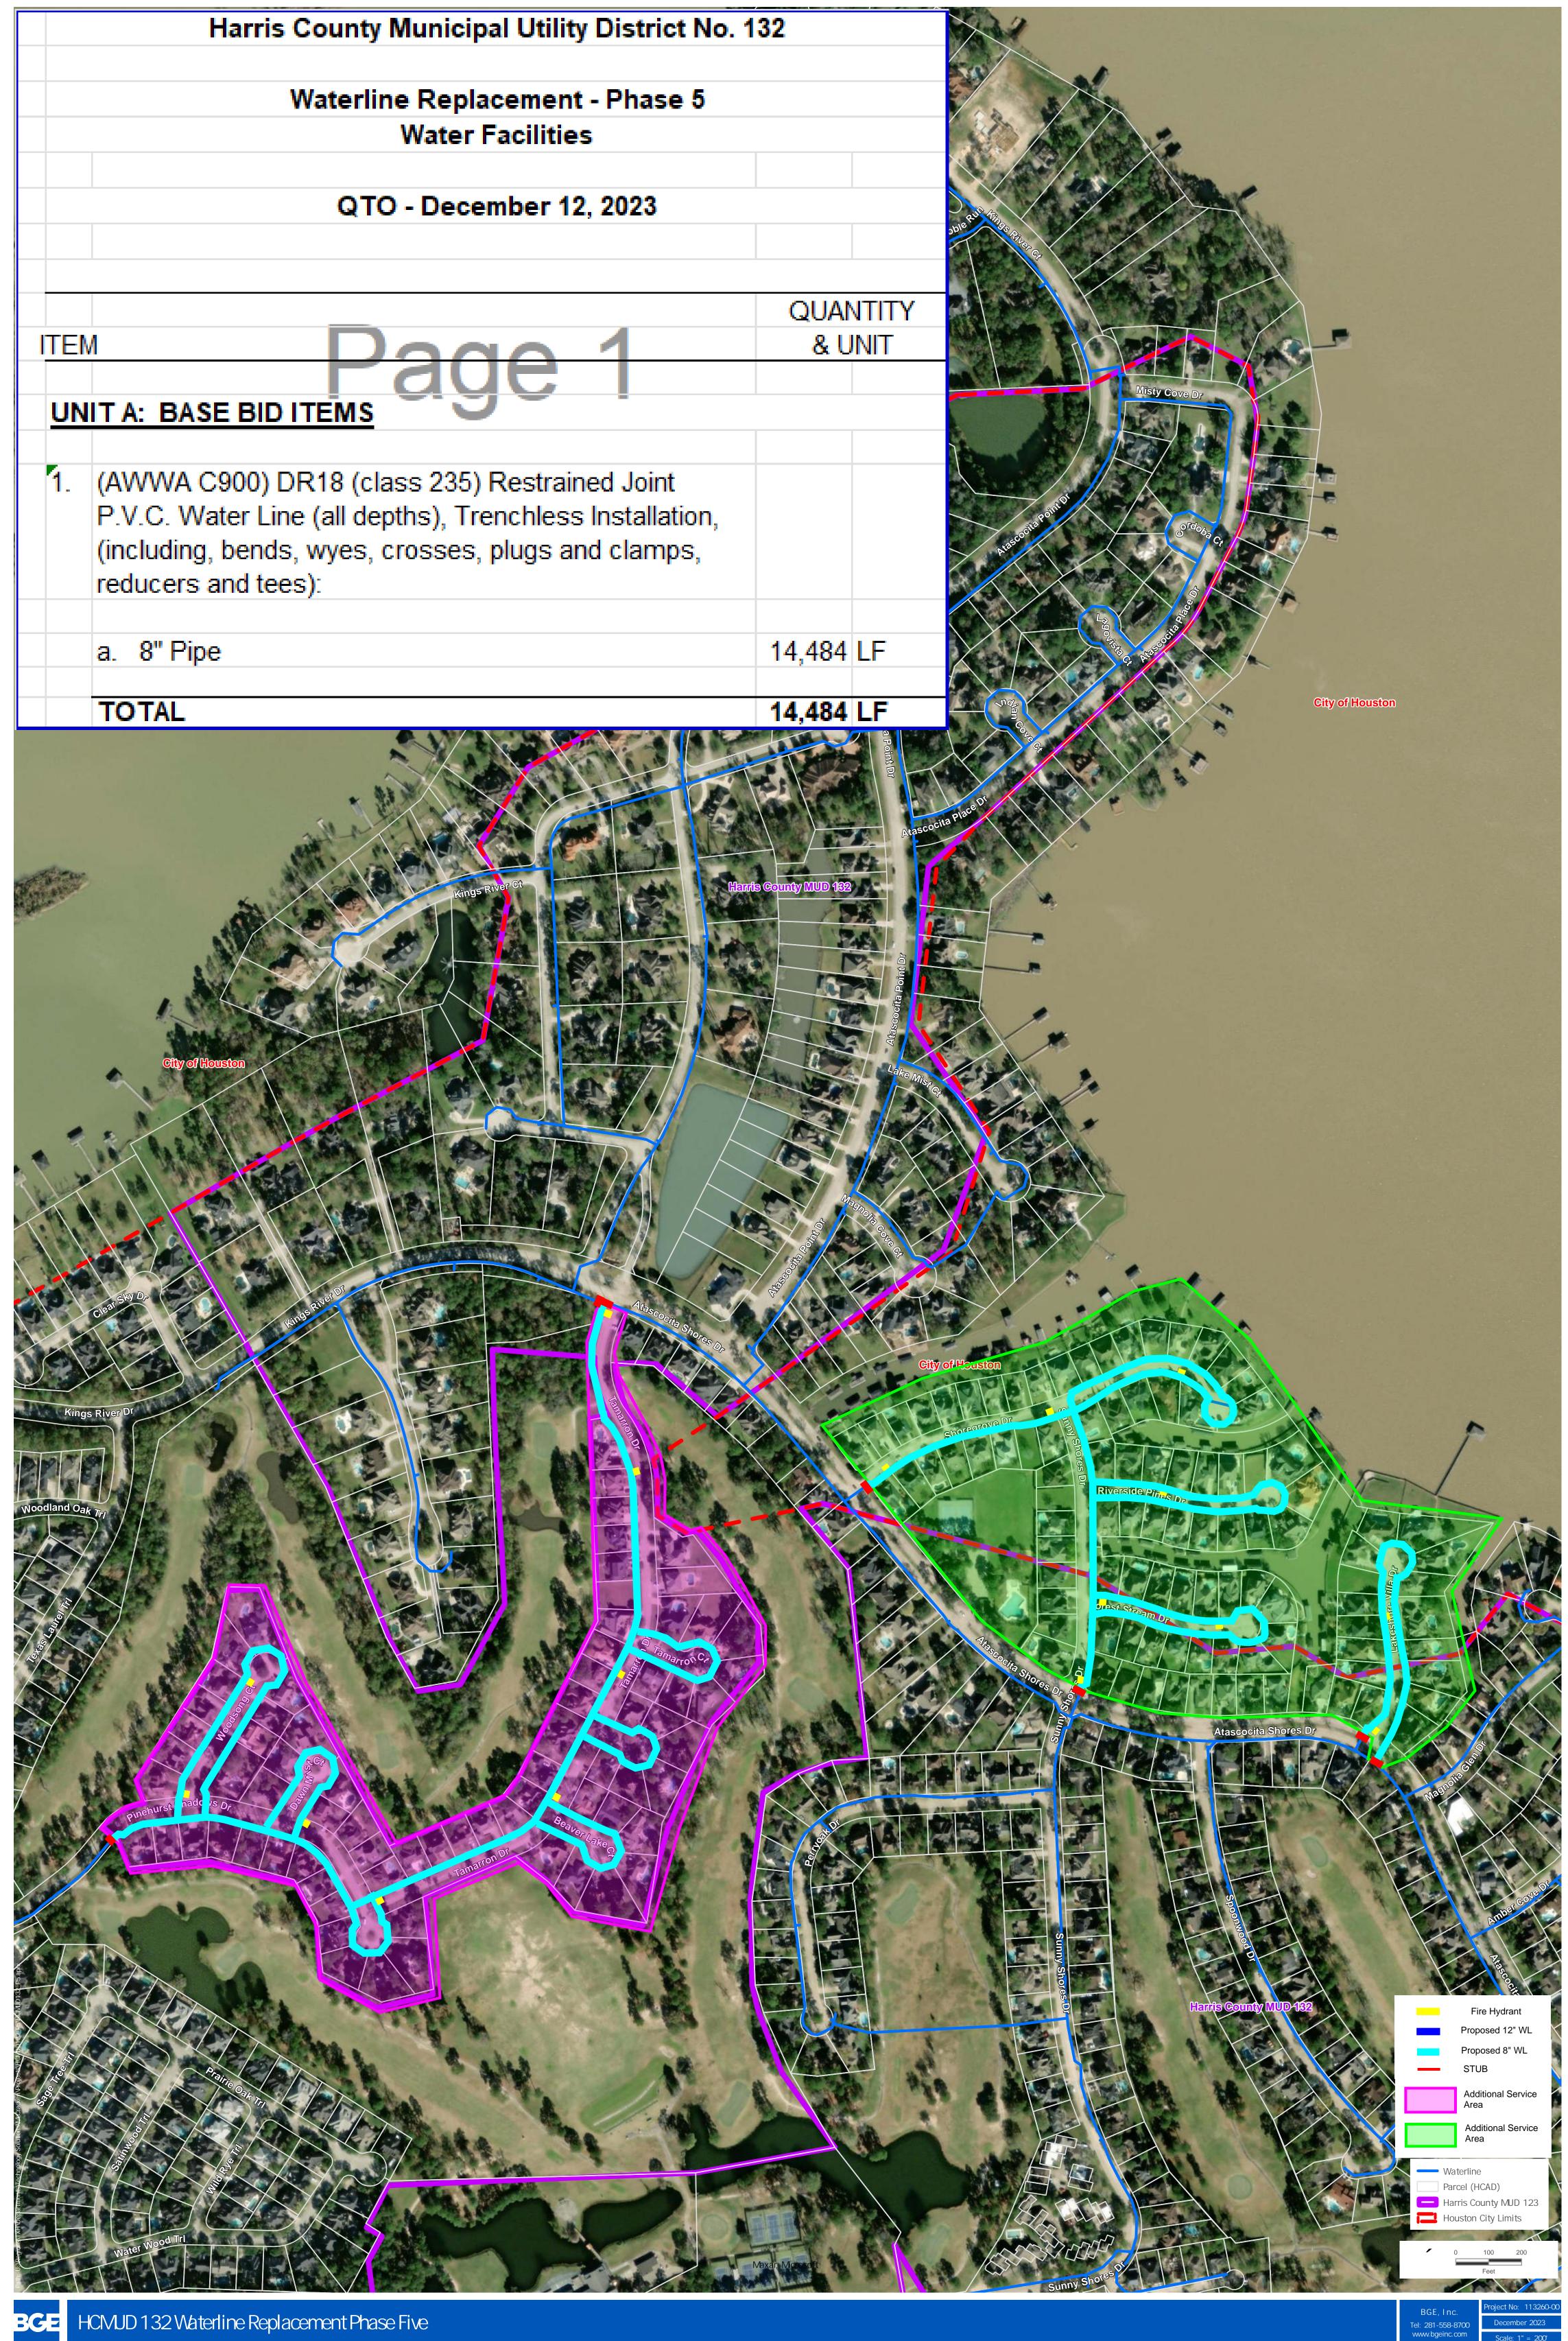

Mr. Bailey reported on the Waterline Replacement, Phase 5 project, stating that BGE put together exhibits showing the proposed scope of Phase 5 and possible Phase 6. He stated that the total length of water line replacement in the two phases would be approximately 24,000 linear feet He noted that the scope of Phase 5 includes Pinehurst of Atascocita Section 4 and Atascocita Shores Section 6. He stated that the scope of Phase 6 includes Atascocita Shores Section 4 and Kings River Drive. Discussion ensued regarding the proposed scope of the two phases and adding small segments to the project.