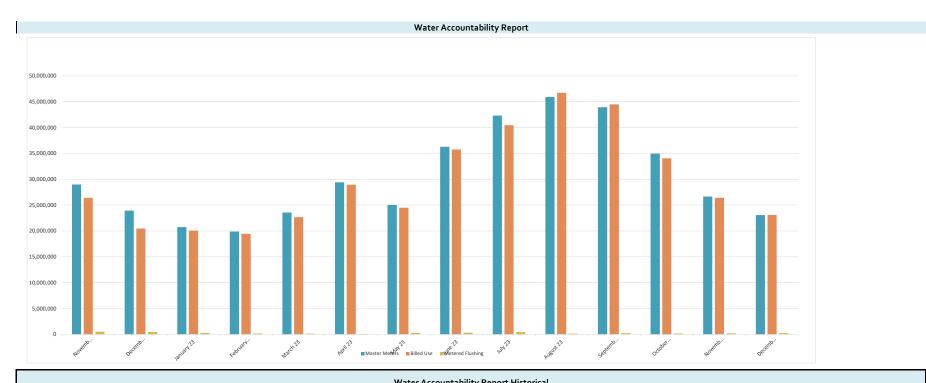

7. Review Operations Report and authorize District maintenance and termination of delinquent accounts. The President recognized Mr. Jenkins, who reviewed the Operations Report for December 2023, a copy of which is attached as *Exhibit G*.

Mr. Jenkins reported a 101% accountability for the period November 28, 2023-December 26, 2023.

Mr. Jenkins reviewed the Executive Summary, the Major Maintenance Summary for December, and the delinquencies. He reported that 182 letters were mailed, 85 delinquent tags were hung, and 37 accounts were disconnected for non-payment.