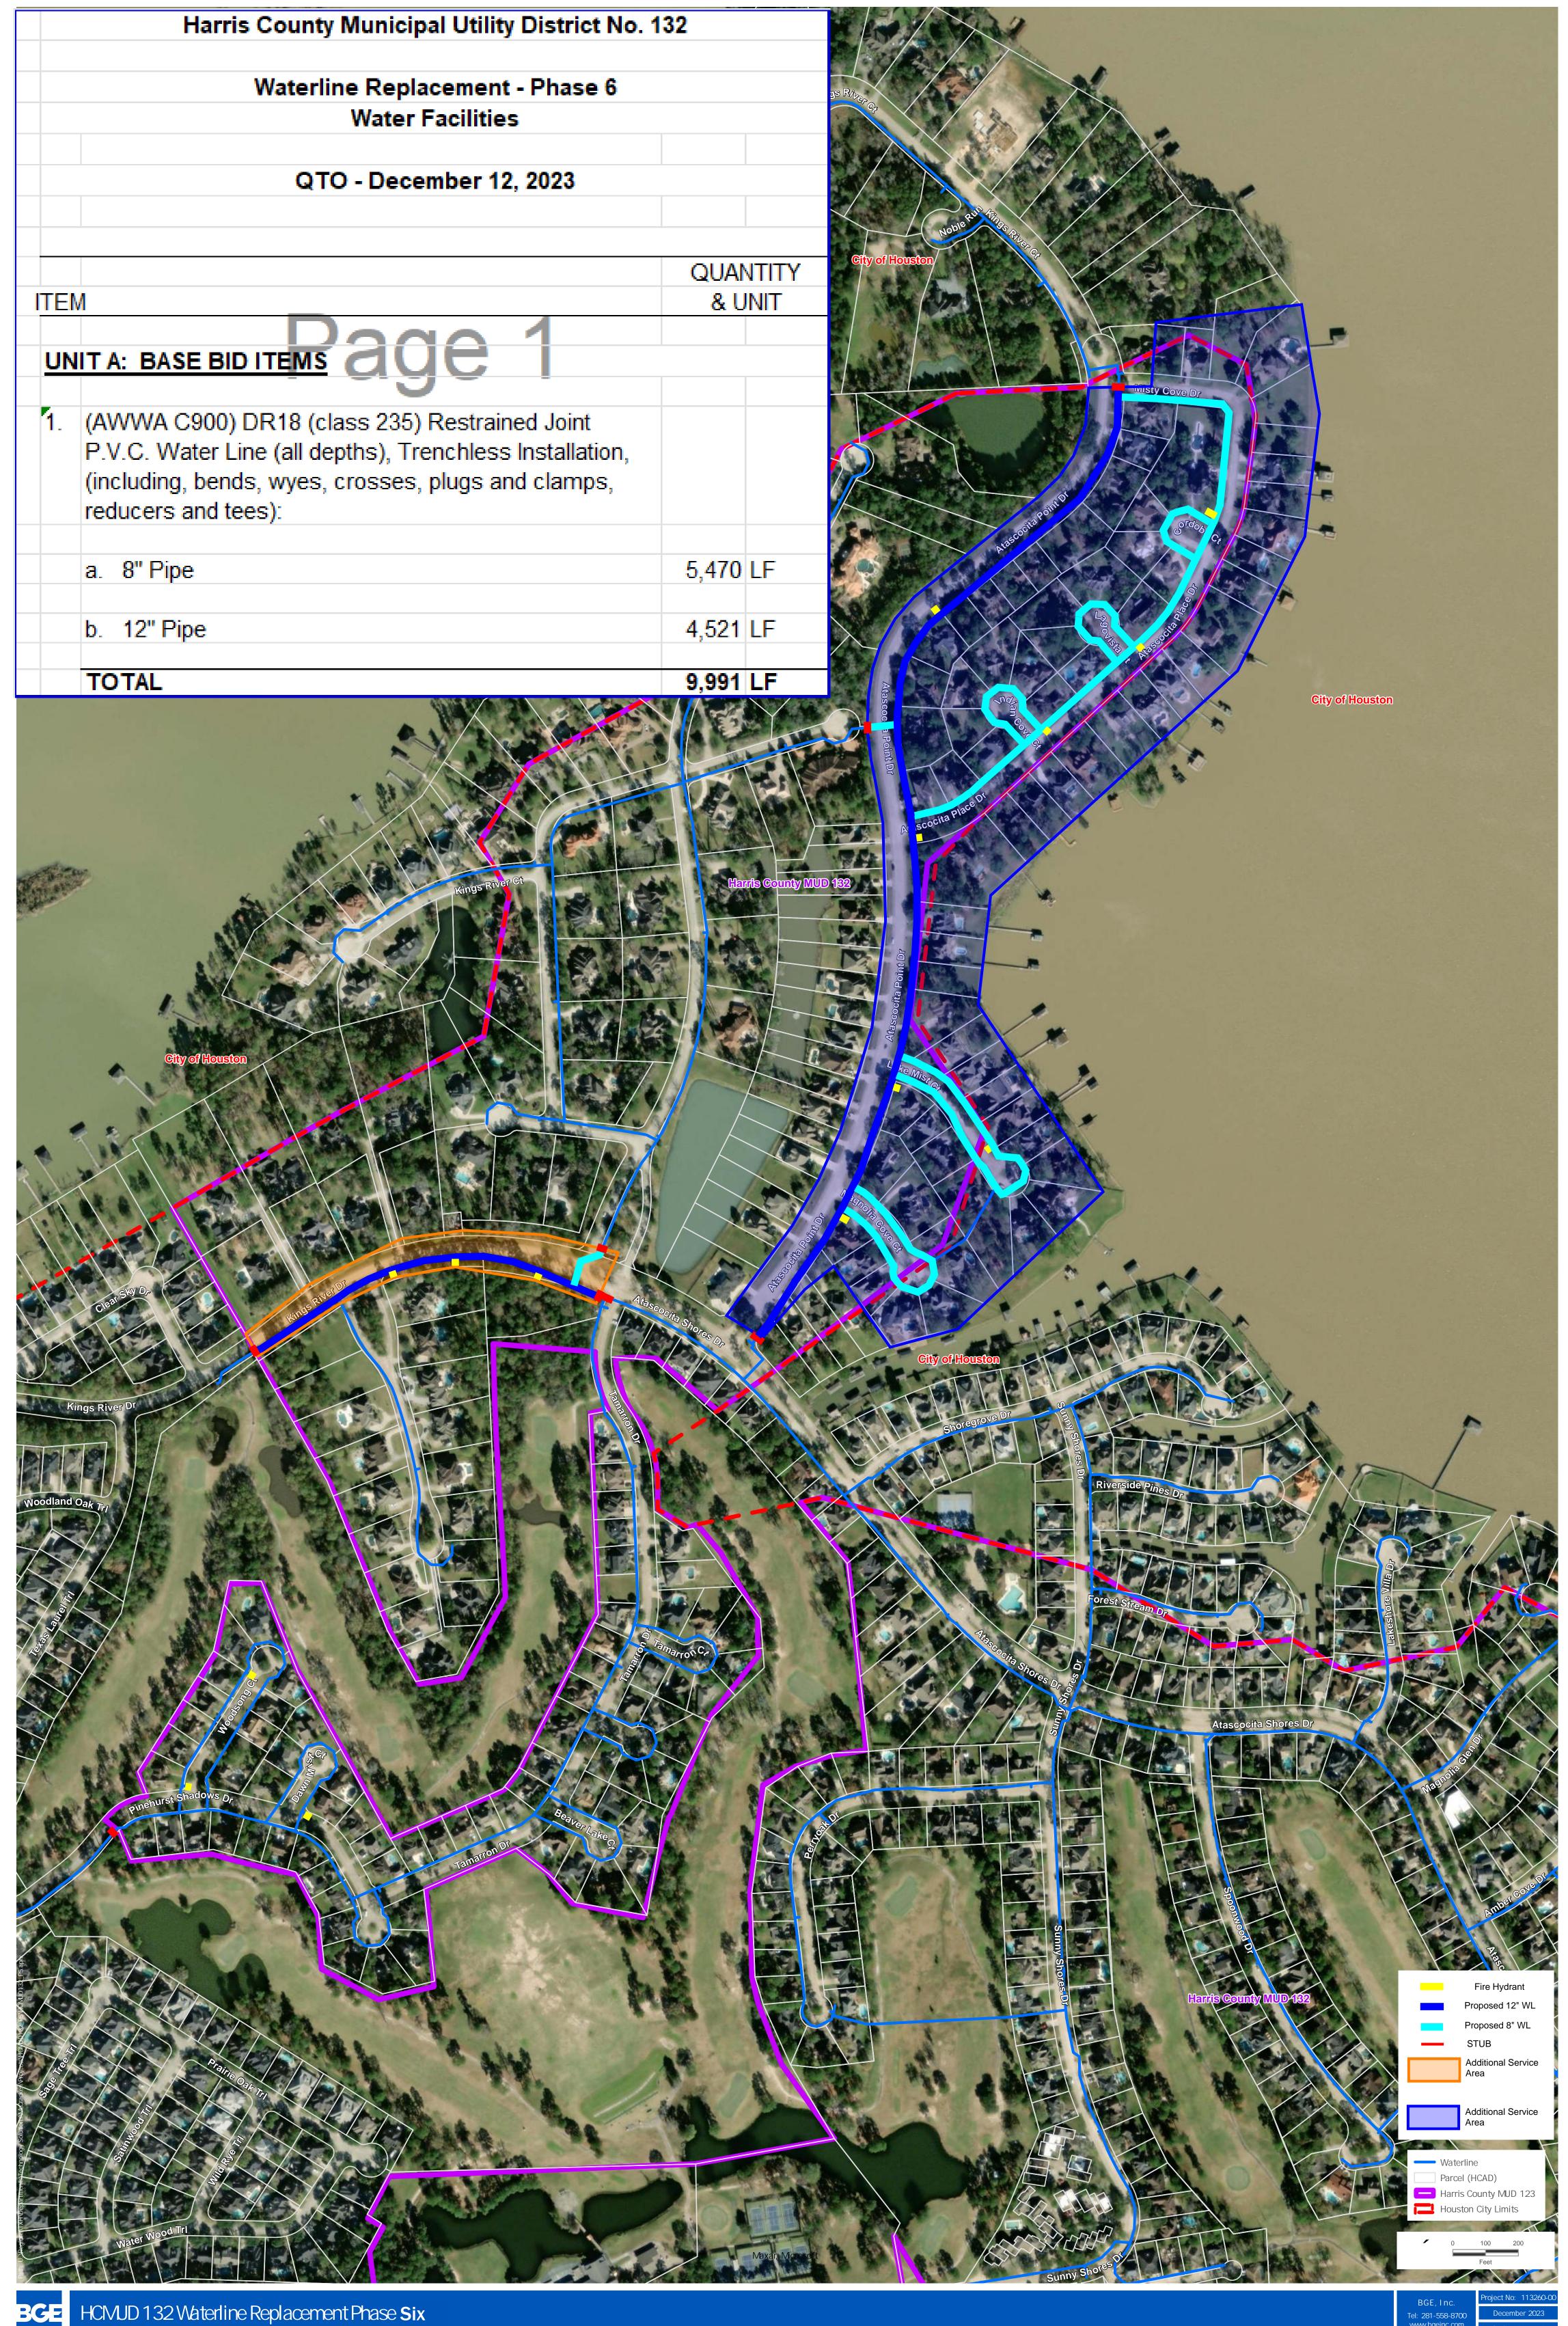

Mr. Bailey reported on the Waterline Replacement, Phase 5 project, stating that BGE put together exhibits showing the proposed scope of Phase 5 and possible Phase 6. He stated that the total length of water line replacement in the two phases would be approximately 24,000 linear feet He noted that the scope of Phase 5 includes Pinehurst of Atascocita Section 4 and Atascocita Shores Section 6. He stated that the scope of Phase 6 includes Atascocita Shores Section 4 and Kings River Drive. Discussion ensued regarding the proposed scope of the two phases and adding small segments to the project.